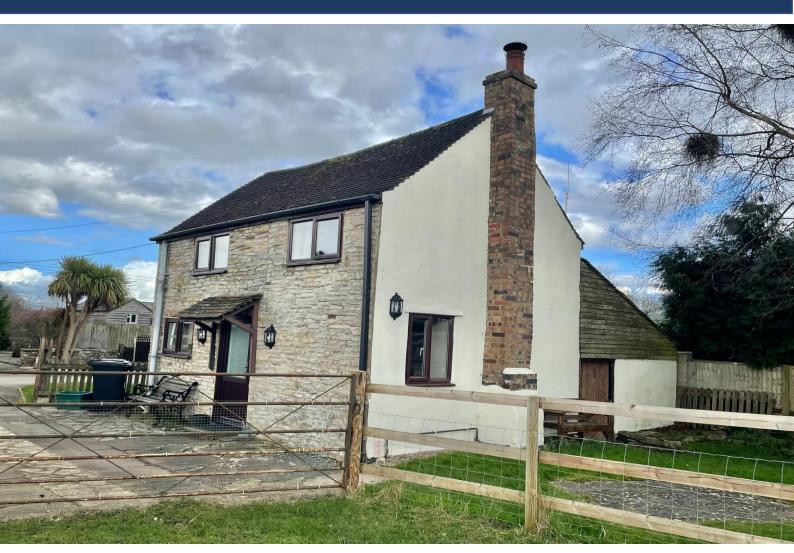

## THE ROOSTING PLACE, ELTON ROAD, ELTON, NEWNHAM, GLOUCESTERSHIRE, GL14 1JN

- ONE BEDROOM
- LPG CENTRAL HEATING
- RURAL LOCATION
- PLEASANT OUTLOOK

- LARGE GARDENS
- GARAGE & PARKING
- IDEAL FOR EXTENSION

### THE ROOSTING PLACE, ELTON ROAD, ELTON, NEWNHAM, GLOUCESTERSHIRE, GL14 1JN

#### A PRETTY DETACHED ONE BEDROOMED COTTAGE IDEAL FOR EXTENSION OR AS IS - A RURAL GETAWAY/HOLIDAY HOME.

Elton is situated between the Forest of Dean and the River Severn and is well positioned for travel to the area's major centers as well as being ideal for the booming tourist industry in the local area.