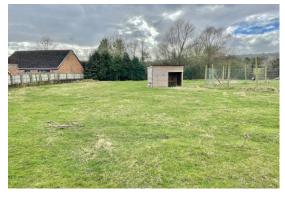

Stairs leading to -

Mezzanine Bedroom: 17' 1" x 12' 0" (5.20m x 3.65m), Window, radiator, exposed roof purlins and stone wall.

**Outside:** There is a garage being 20' x 11' with gas boiler for the cottage and power and light. There is separate parking and garden fenced from the main garden.