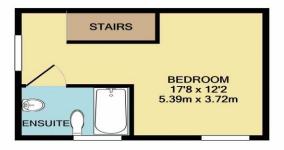

Stairs leading to -

Mezzanine Bedroom: 17' 1" x 12' 0" (5.20m x 3.65m), Window, radiator, exposed roof purlins and stone wall.

**Outside:** There is a garage being 20' x 11' with gas boiler for the cottage and power and light. There is separate parking and garden fenced from the main garden.

1ST FLOOR APPROX. FLOOR AREA 216 SQ.FT. (20.1 SQ.M.)

GROUND FLOOR APPROX. FLOOR AREA 397 SQ.FT. (36.9 SQ.M.)

#### TOTAL APPROX. FLOOR AREA 613 SQ.FT. (56.9 SQ.M.)

Whilst every attempt has been made to ensure the accuracy of the floor plan contained here, measurements of doors, windows, rooms and any other items are approximate and no responsibility is taken for any error, omission, or mis-statement. This plan is for illustrative purposes only and should be used as such by any prospective purchaser. The services, systems and appliances shown have not been tested and no guarantee as to their operability or efficiency can be given Made with Metropix ©2022