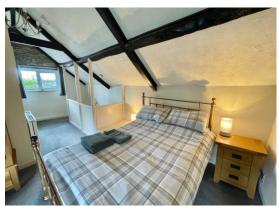

Stairs leading to -

Mezzanine Bedroom: 17' 1" x 12' 0" (5.20m x 3.65m), Window, radiator, exposed roof purlins and stone wall.

**Outside:** There is a garage being 20' x 11' with gas boiler for the cottage and power and light. There is separate parking and garden fenced from the main garden.