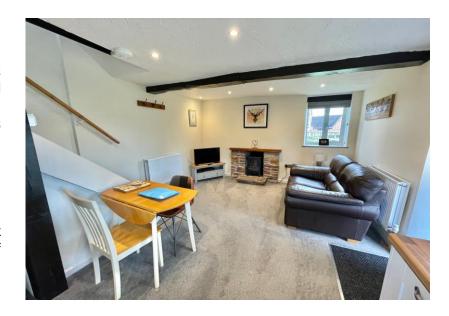

Canopy entrance porch with door to -

**Open plan living area:** 17' 9" x 12' 0" (5.41m x 3.65m), With kitchen area fitted at wall and base level, fitted oven and induction hob, fitted dishwasher and fridge. Living area has radiator, display fireplace with electric fire, windows to front and side.