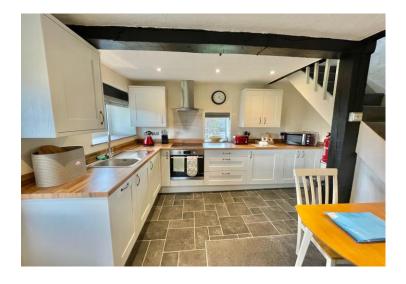

Canopy entrance porch with door to -

**Open plan living area:** 17' 9" x 12' 0" (5.41m x 3.65m), With kitchen area fitted at wall and base level, fitted oven and induction hob, fitted dishwasher and fridge. Living area has radiator, display fireplace with electric fire, windows to front and side.