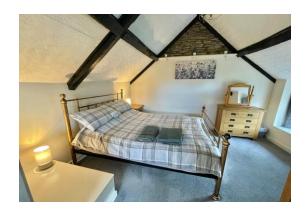

Stairs leading to -

Mezzanine Bedroom: 17' 1" x 12' 0" (5.20m x 3.65m), Window, radiator, exposed roof purlins and stone wall.

**Outside:** There is a garage being 20' x 11' with gas boiler for the cottage and power and light. There is separate parking and garden fenced from the main garden.