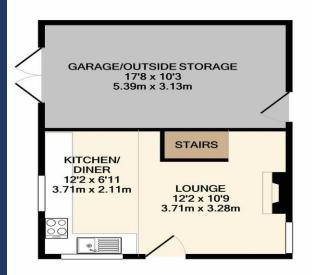

Canopy entrance porch with door to -

**Open plan living area:** 17' 9" x 12' 0" (5.41m x 3.65m), With kitchen area fitted at wall and base level, fitted oven and induction hob, fitted dishwasher and fridge. Living area has radiator, display fireplace with electric fire, windows to front and side.

Stairs leading to -

Mezzanine Bedroom: 17' 1" x 12' 0" (5.20m x 3.65m), Window, radiator, exposed roof purlins and stone wall.

**Outside:** There is a garage being 20' x 11' with gas boiler for the cottage and power and light. There is separate parking and garden fenced from the main garden.

1ST FLOOR APPROX. FLOOR AREA 216 SQ.FT. (20.1 SQ.M.)

GROUND FLOOR APPROX. FLOOR AREA 397 SQ.FT. (36.9 SQ.M.)

#### TOTAL APPROX. FLOOR AREA 613 SQ.FT. (56.9 SQ.M.)

Whilst every attempt has been made to ensure the accuracy of the floor plan contained here, measurements of doors, windows, rooms and any other items are approximate and no responsibility is taken for any error, omission, or mis-statement. This plan is for illustrative purposes only and should be used as such by any prospective purchaser. The services, systems and appliances shown have not been tested and no guarantee as to their operability or efficiency can be given Made with Metropix ©2022